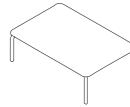

## TECHNICAL INFORMATION

DESCRIPTION
Coffee table for outdoor use.

STRUCTURE Powder coated stainless steel.

Stone or HPL grey.

WEIGHT

31 kg 57 kg Structure + Hpl top Structure + Stone top

STORAGE COVER

Available.

**DIMENSION** 

L120 × P80 × H38 cm

W 47" 1/4 × D 31" 1/2 × H 14" 1/8

TOP/STONE

marble

Farsena