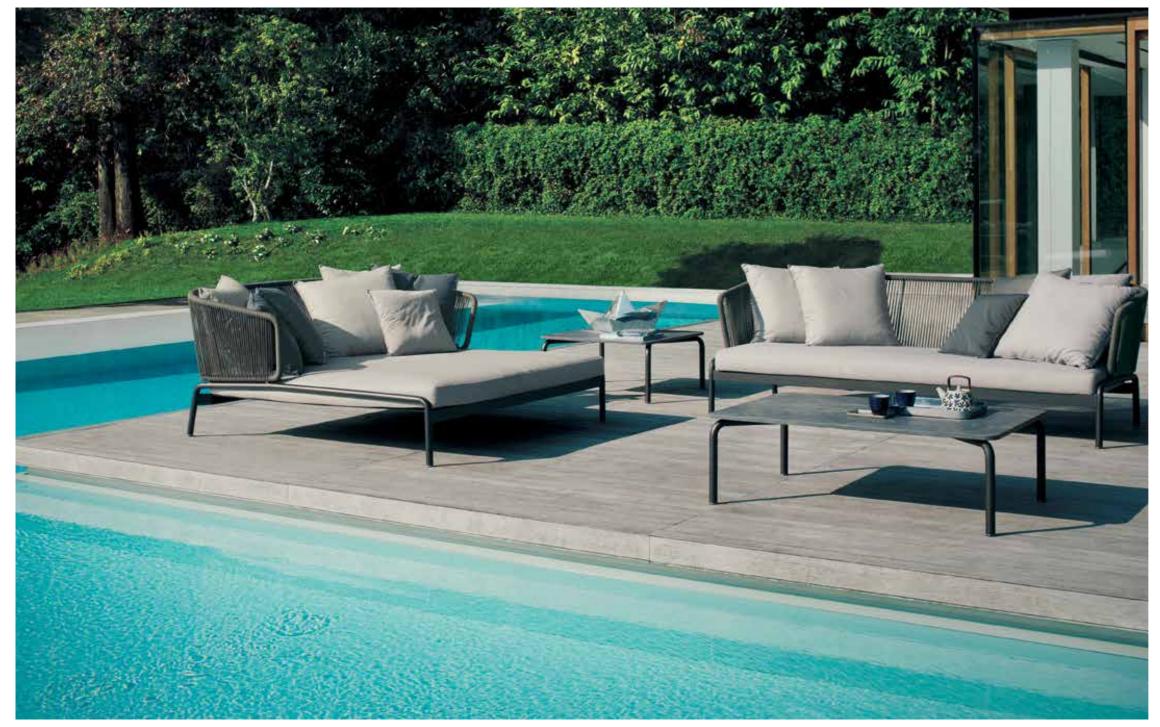

## Spool 006 Coffee Table

Outdoor sofas, chaise loungues and low tables where a closely spaced succession of cords, embracing a metallic tubular frame, creates sinuous lines that brings to mind weaving spools. The result is a collection with an explosive design, a perfect balance between strength and lightness that doesn't neglect the comfort of the seating that can accommodate an abundance of soft cushions. Protagonist of outdoor furniture, SPOOL colors the exteriors with the several variants and combinations available, leaving room for personalization.