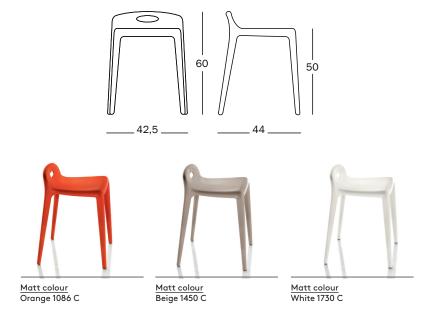

## Stacking stool

Air moulded. Suitable for outdoor use.

Material: polypropylene with glass fibre added. Magis logo is stamped on each product of our collection vouching for their originality.