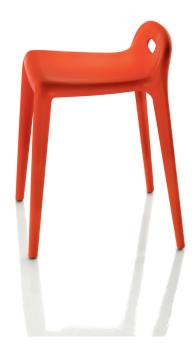

## Stacking stool

Air moulded. Suitable for outdoor use.

Material: polypropylene with glass fibre added. Magis logo is stamped on each product of our collection vouching for their originality.